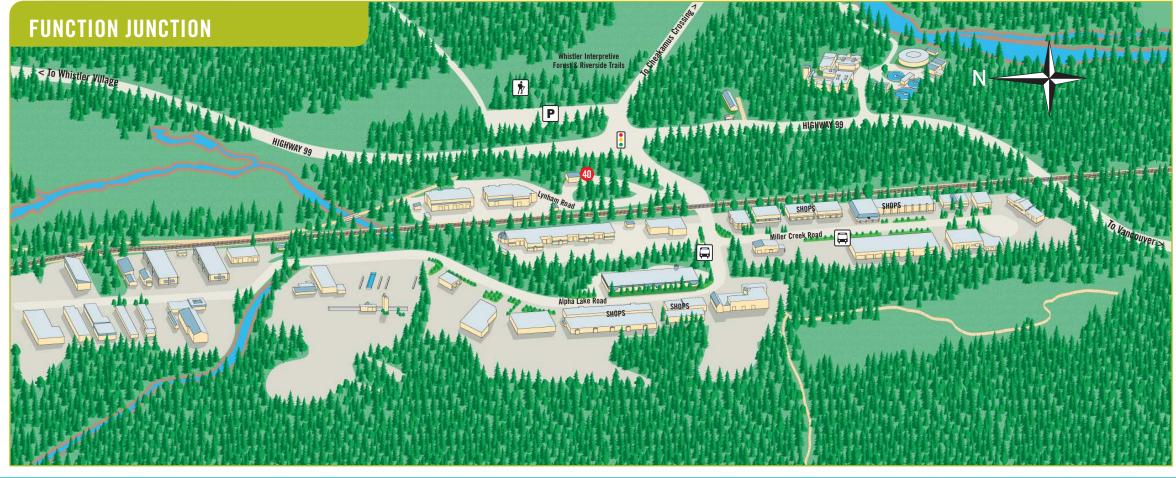

stler
- 13 Fox Glove The Villas Gleneagles
- Greystone Lodge
- Lost Lake Lodge Marquise
- Mountain Star
- 20 Painted Cliff
- 21 Pinnacle Ridge
- 22 Powderhorn

- Residence Inn By Marriott
- Snocrest
- Snowberry The Villas
- Snowbird Stoneridge
- The Fairmont Chateau Whistler
- The Woodrun Lodge
- Wildwood Lodge on Blackcomb Mountain
- Wintergreen The Villas

- Dusty's 34 Evolution
- 35 First Tracks
- Highland Lodge/Rimrock
- Lake Placid Lodge
- 38 Nita Lake Lodge
- 39 The Legends

## **Function Junction**

40 Recycle/Re-Use-it Centre

## **Village Regions** (colour shaded zones)

Upper Village

## **Icon Legend**

|    | Bus       | <b>1</b> |
|----|-----------|----------|
| Í, | Chairlift | <b>*</b> |

**S** Downhill Skiing

? Information

Mountain Biking X-Country Skiing

P Parking