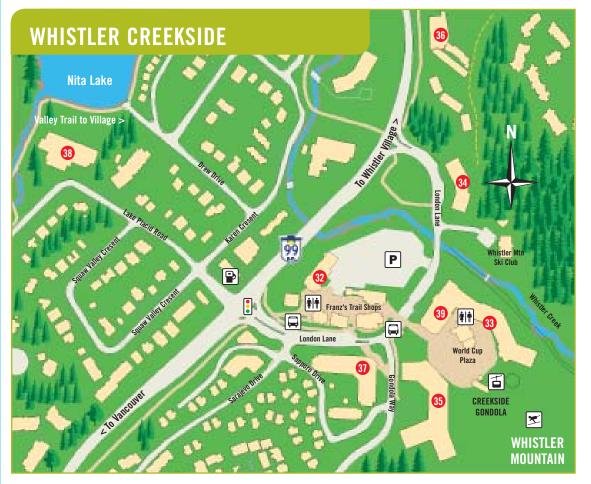

- Residence Inn By Marriott
- Snocrest
- Snowberry The Villas
- Snowbird Stoneridge
- The Fairmont Chateau Whistler
- The Woodrun Lodge
- Wildwood Lodge on Blackcomb Mountain
- Wintergreen The Villas

- Dusty's 34 Evolution
- 35 First Tracks
- Highland Lodge/Rimrock
- Lake Placid Lodge
- 38 Nita Lake Lodge
- 39 The Legends