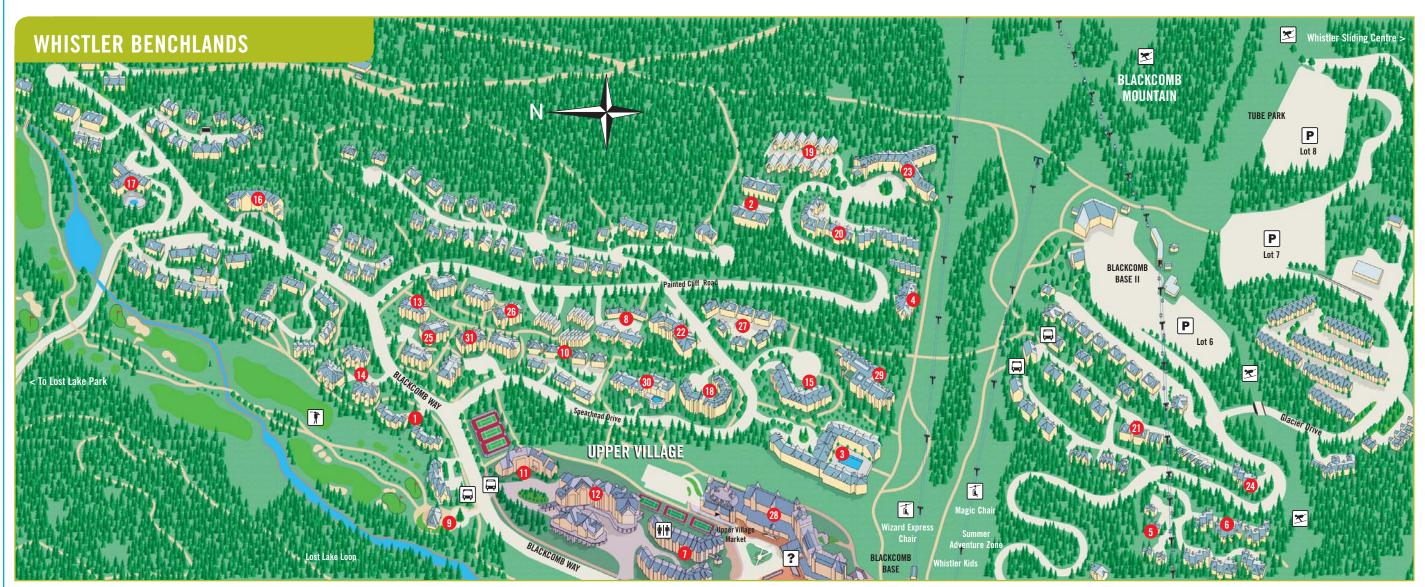

## Map Directory Benchlands

- Alpine Greens
- Arrowhead Pointe Aspens
- Cedar Creek Cedar Hollow
- Cedar Ridge Club Intrawest
- Crystal Ridge
- Fairmont Chateau Whistler Golf Club
- Forest Trails 11 Four Seasons Residences Whistler
- Four Seasons Resort Whistler
- 13 Fox Glove The Villas Gleneagles
- Greystone Lodge
- Lost Lake Lodge Marquise
- Mountain Star
- 20 Painted Cliff
- 21 Pinnacle Ridge
- 22 Powderhorn

- Residence Inn By Marriott
- Snocrest
- Snowberry The Villas
- Snowbird Stoneridge
- The Fairmont Chateau Whistler
- The Woodrun Lodge
- Wildwood Lodge on Blackcomb Mountain
- Wintergreen The Villas

- Dusty's 34 Evolution
- 35 First Tracks
- Highland Lodge/Rimrock
- Lake Placid Lodge
- 38 Nita Lake Lodge
- 39 The Legends

## **Village Regions** (colour shaded zones)

Upper Village