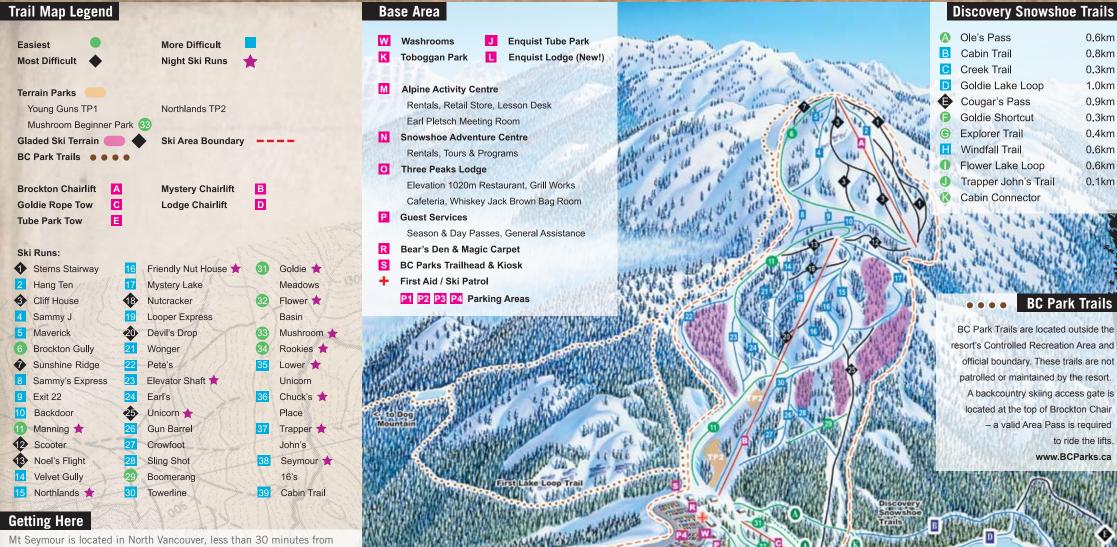

Mt Seymour is located in North Vancouver, less than 30 minutes fro downtown Vancouver. Take the Mt Seymour Parkway exit off Hwy 1, and follow to Mt Seymour Road then up to resort.