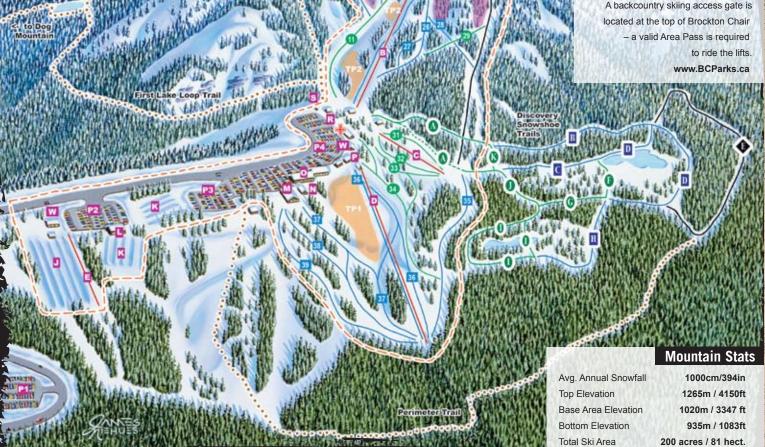

Mt Seymour is located in North Vancouver, less than 30 minutes fro downtown Vancouver. Take the Mt Seymour Parkway exit off Hwy 1, and follow to Mt Seymour Road then up to resort.