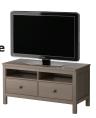

11 pm until midnight

**HEMNES** 

TV bench 110x47cm grey-brown/ blk-brown/ white

reg. \$175 limit: 1

(quantities limited)

**LEKMAN** box

33x37x33cm blue or transparent only