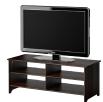

**VALLVIK** 

TV bench 118x45

black-brown

reg. \$129 limit:1

GRÖNKULLA duvet & pillow cover set

white with green

queen/full dbl.

reg. \$16.99 limit:2