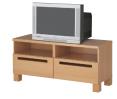

8pm until midniaht

**BESTÅ ÅDAL** 

TV bench 120x41x55

beech

reg. \$129 limit: 1

MJÖD beer glasses 6 pack

reg. \$9.99 limit:2

9pm until midnight